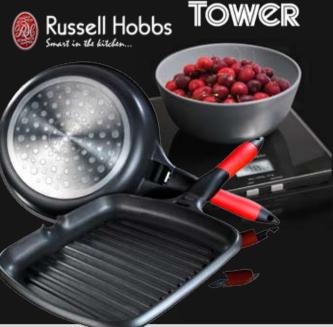

Russell Hobbs has launched into removable handle cookware and Kitchen scales which match the new glass range of kettles and toasters.

Sean Burns, Divisional Manager cookware at Salton Europe Ltd said

Despite the current downturn, our cookware division has been growing at a very fast rate.